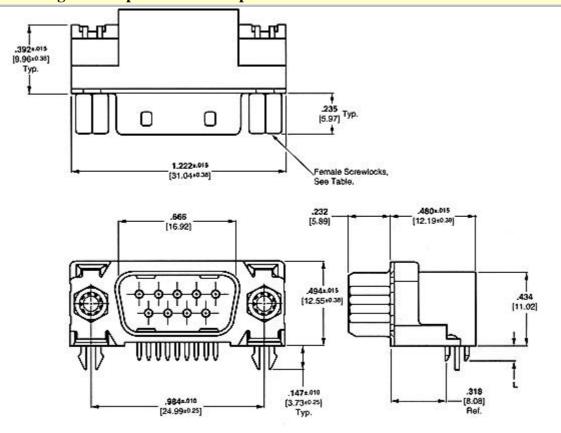

Please use Customer Drawing or CAD file for design activity; line art and other pictures are general representations of product dimensions.

Line art represents typical product only.

Recommended PC Board Layout

1 of 2 23/04/98 13:24

| Searchable Features:                      |                                                                            |
|-------------------------------------------|----------------------------------------------------------------------------|
| # of Positions                            | 9                                                                          |
| Sex                                       | Plug                                                                       |
| <b>Grounding Indents</b>                  | With                                                                       |
| <b>Mating Connector Lock Type</b>         | 4-40 Threaded Insert                                                       |
| <b>Contact Mating Area Plating</b>        | Gold Flash                                                                 |
| Other Properties:                         |                                                                            |
| Dim. L                                    | .125 [3.18] in. [mm]                                                       |
| Contact Material                          | Brass                                                                      |
| PCB Retention Method Feature              | Boardlocks                                                                 |
| Shell Type                                | Front Metal Shell                                                          |
| PCB Mount Angle                           | Right Angle                                                                |
| Product Series                            | HD-20                                                                      |
| Solder Tail Plating                       | Tin Lead over Nickel underplating                                          |
| Solder Tail Length                        | .125 [3.18] in. [mm]                                                       |
| Housing Material                          | Thermoplastic                                                              |
| Color                                     | Black                                                                      |
| Shell Material                            | Carbon Steel                                                               |
| Shell Plating                             | Tin over Copper                                                            |
| Boardlock and Threaded Insert<br>Material | Steel                                                                      |
| Footprint                                 | .480 [12.19] in. [mm]                                                      |
| Housing Material Flammability<br>Rating   | UL 94V-0                                                                   |
| Comment                                   | Board Lock and Threaded Inserts are an integral part of front metal-shell. |